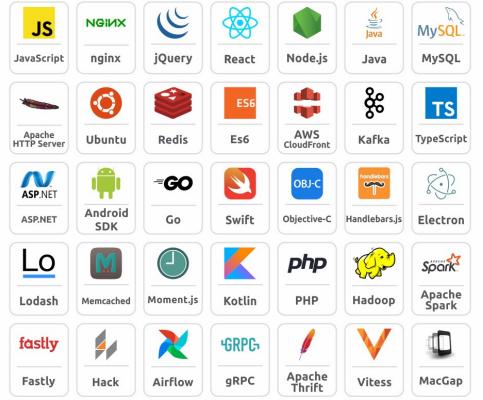

# Technology stack

| APPLICATION                | TECHNOLOGY                             |  |  |  |  |
|----------------------------|----------------------------------------|--|--|--|--|
| Web development            | ReactJs (NET)                          |  |  |  |  |
| API and back-end           | node nest python was swagger           |  |  |  |  |
| Source code control        | GitLab                                 |  |  |  |  |
| Deployment & orchestration | docker kubernetes therm RANCI          |  |  |  |  |
| Source code scan           | sonarqube )                            |  |  |  |  |
| Vulnerability scan         | trivy Semgrep                          |  |  |  |  |
| Database                   | PostgreSQL elasticsearch elasticsearch |  |  |  |  |

# Technology stack

| APPLICATION          | TECHNOLOGY                         |
|----------------------|------------------------------------|
| Infrastructure       | amazon Azure Soogle Cloud          |
| Monitoring & tracing | elastic apm Prometheus ELE Grafana |
| Data analysis        | Grafana redash                     |
| Gateway/Load balance | NGINX ingress                      |
| Message broker       | NATS                               |
| Geolocation          | Google Maps                        |
| Authentication       | Firebase                           |

# Technology stack

And more than that ...