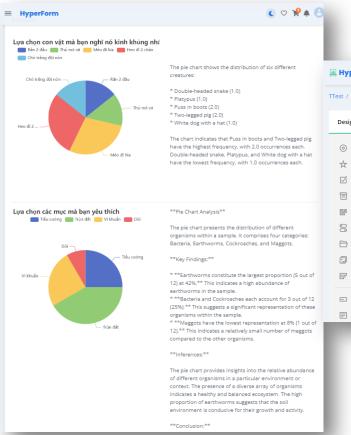

zure Soogle Cloud          |
| Monitoring & tracing | elastic apm Prometheus ELE Grafana |
| Data analysis        | Grafana redash                     |
| Gateway/Load balance | NGINX ingress                      |
| Message broker       | NATS                               |
| Geolocation          | Google Maps                        |
| Authentication       | Firebase                           |



# Technology stack



And more than that ...



#### Other Framework

In addition to developing custom software from scratch, we also have the capability to build on top of existing frameworks like Odoo and Zoho. For small projects, we recommend using these pre-built frameworks to optimize costs.









Connecting and Growing Together











#### Mobile Application





Ŏ

















# Survey Creator & Data Analyze





#### Car booking and Rental Management System





Connecting and Growing Together



#### eCommerce |







#### Our Clients

| MERCK                                             | Infosys®<br>Navigate your next   | Roche                                           | TECHNOLOGY                               |
|---------------------------------------------------|----------------------------------|-------------------------------------------------|------------------------------------------|
| Document version<br>Tracking tools                | Tracking recipes version tools   | Medicine recipes<br>Management                  | Technology & consutant                   |
| Global CyberSoft A Hitachi Consulting Company     | nus