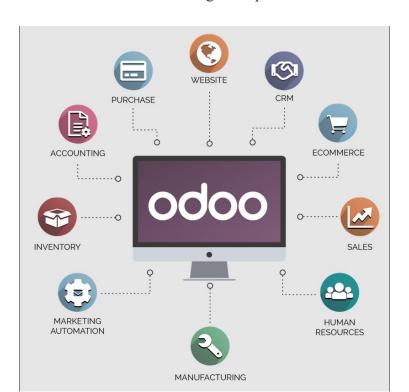

#### Other Framework

In addition to developing custom software from scratch, we also have the capability to build on top of existing frameworks like Odoo and Zoho. For small projects, we recommend using these pre-built frameworks to optimize costs.